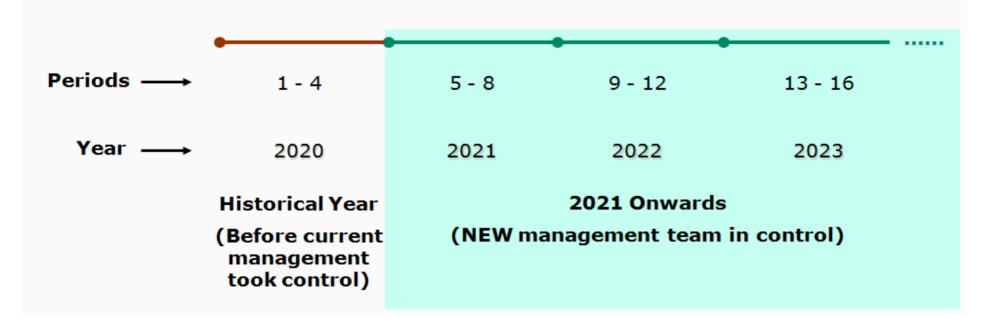

## **TIMEFRAME**

Decisions are made for a period, representing 3 months, or a quarter, in the real world.

The new management team were in charge for two different stages.

## THE EARLY YEARS (PERIODS 5-12)

During the Early Years the competition for jobs comes from a number of simulated companies. Each one has their own unique profile and bidding history, and a careful assessment of the opposition is required to formulate an effective procurement strategy.

## THE LATER YEARS (PERIODS 13-18)

During the Later Years the teams compete 'head to head' against each other for work. This creates an even more uncertain and pressurized environment in which the skills and team dynamics formed in the early years are really put to the test.