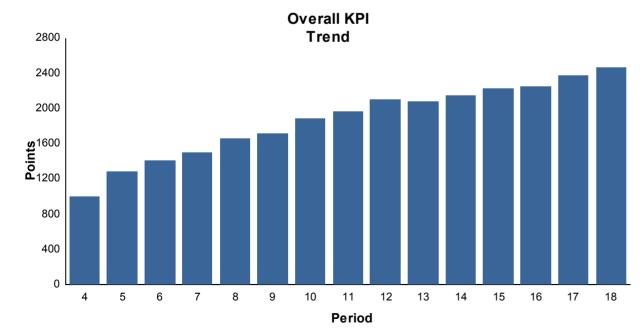

## **OVERALL PERFORMANCE (KPIs)**

Performance Indicators were used to measure company progress, weighted at the end of the History to reflect their variability, initially to 1,000 points.

Overall company performance improved from 1,000 to 2,464 points

|        |             |           |          | Gross            | Operating        |         |          |            |          |         |       |             |        |
|--------|-------------|-----------|----------|------------------|------------------|---------|----------|------------|----------|---------|-------|-------------|--------|
| End    |             |           |          | <b>Profit To</b> | <b>Profit To</b> | Company | Capital  | Contract   | Forward  | Forward | Share | Client      | Total  |
| Period | Status      | Year/qtr  | Turnover | Turnover         | Turnover         | Value   | Employed | Completion | Workload | Margin  | Price | Satifaction | Rating |
| 4      | History     | 2020 (Q4) | 40       | 170              | 120              | 170     | 130      | 80         | 70       | 100     | 70    | 50          | 1,000  |
| 5      | Early Years | 2021 (Q1) | 49       | 181              | 142              | 182     | 152      | 113        | 126      | 182     | 82    | 78          | 1,287  |
| 6      | Early Years | 2021 (Q2) | 56       | 204              | 175              | 200     | 163      | 129        | 124      | 183     | 82    | 99          | 1,415  |
| 7      | Early Years | 2021 (Q3) | 62       | 223              | 204              | 224     | 171      | 129        | 124      | 164     | 82    | 120         | 1,503  |
| 8      | Early Years | 2021 (Q4) | 69       | 237              | 225              | 252     | 179      | 164        | 133      | 174     | 82    | 149         | 1,664  |
| 9      | Early Years | 2022 (Q1) | 74       | 241              | 227              | 269     | 182      | 184        | 127      | 155     | 86    | 174         | 1,719  |
| 10     | Early Years | 2022 (Q2) | 78       | 246              | 232              | 287     | 187      | 196        | 168      | 199     | 97    | 201         | 1,891  |
| 11     | Early Years | 2022 (Q3) | 83       | 245              | 237              | 308     | 191      | 213        | 165      | 189     | 109   | 223         | 1,963  |
| 12     | Early Years | 2022 (Q4) | 87       | 247              | 240              | 325     | 195      | 238        | 194      | 208     | 122   | 252         | 2,108  |
| 13     | Later Years | 2023 (Q1) | 94       | 231              | 223              | 334     | 198      | 250        | 172      | 173     | 133   | 277         | 2,085  |
| 14     | Later Years | 2023 (Q2) | 102      | 225              | 219              | 361     | 200      | 309        | 150      | 123     | 143   | 321         | 2,153  |
| 15     | Later Years | 2023 (Q3) | 102      | 222              | 209              | 362     | 200      | 309        | 201      | 126     | 142   | 353         | 2,226  |
| 16     | Later Years | 2023 (Q4) | 108      | 220              | 209              | 389     | 202      | 324        | 172      | 86      | 151   | 386         | 2,247  |
| 17     | Later Years | 2024 (Q1) | 111      | 213              | 201              | 399     | 203      | 354        | 219      | 104     | 162   | 416         | 2,382  |
| 18     | Later Years | 2024 (Q2) | 114      | 207              | 194              | 407     | 205      | 381        | 227      | 112     | 167   | 450         | 2,464  |