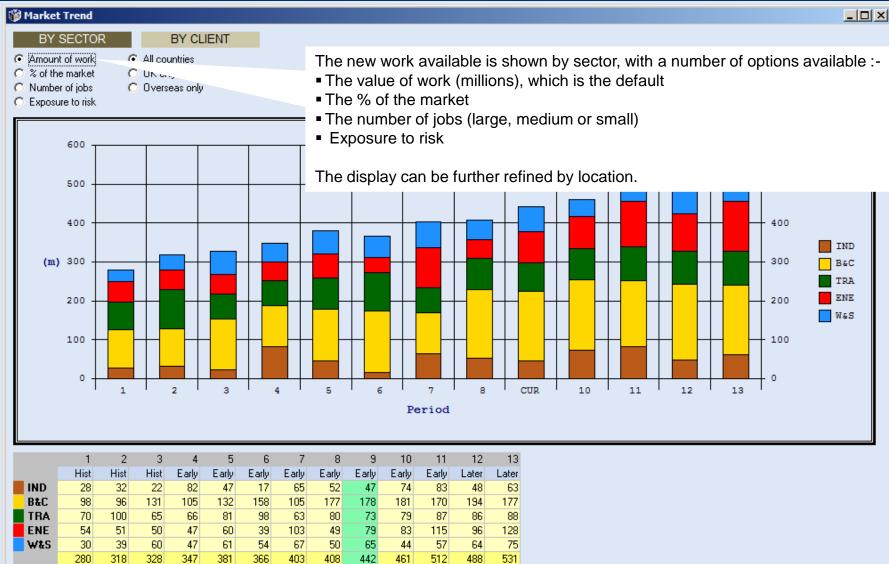

## Market Trend

The market trend shows the new work available in the market for the current period, denoted by "CUR" and the green shaded column, and for one year ahead, and enables an effective marketing strategy to be formulated for the current and future periods, and which can be reviewed each period.

It is also possible to display the up and coming new work by client, with further filtering by sector and location.

The choice of clients could affect marketing decisions as client payment terms vary by client e.g., the company may decide to target a particular sector when making marketing decisions to take advantage of clients in the sector who offer more favourable bonuses for early job completion.