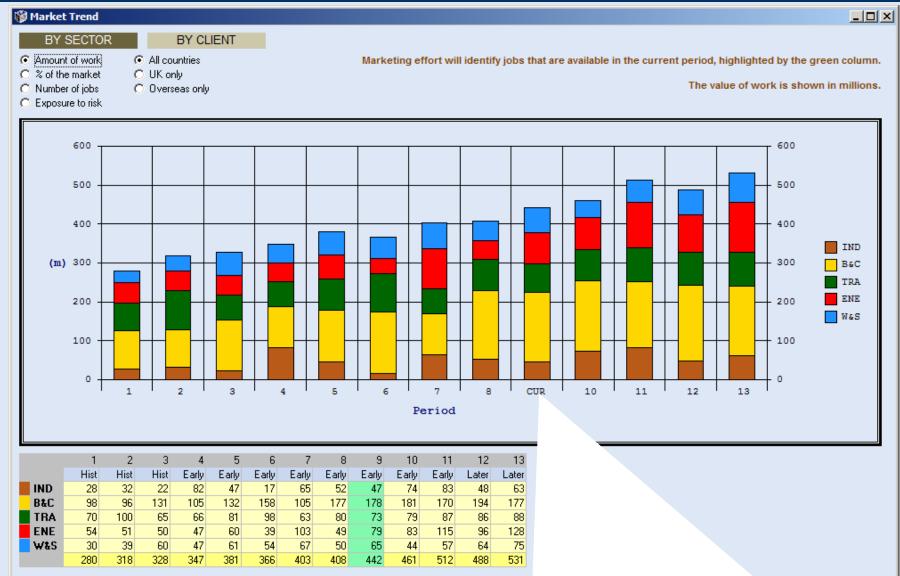

## Market Trend

The market trend shows the new work available in the market for the current period, denoted by "CUR" and the green shaded column, and for one year ahead, and enables an effective marketing strategy to be formulated for the current and future periods, and which can be reviewed each period.